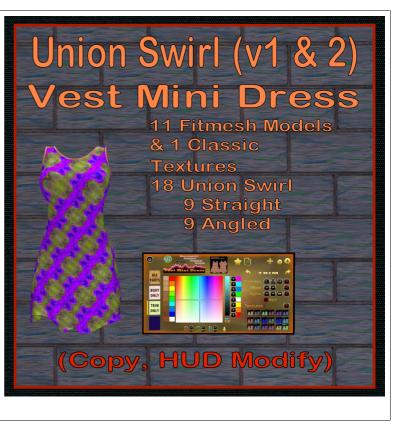

# Union Swirl (v1 & 2), HUD Control Women's Vest Mini Dress

Women's Vest Mini Dress from White Canvas. Models are Slink, Maitreya, Ocacin Voluptuous, Belleza, Tonic..

#### FEATURES

- 11 mesh models.
- 9 straight patterns
- 9 Angled patterns
- HUD Control

The eight artwork textures inlcude the following (see Last page in PDF download Instructions for images.